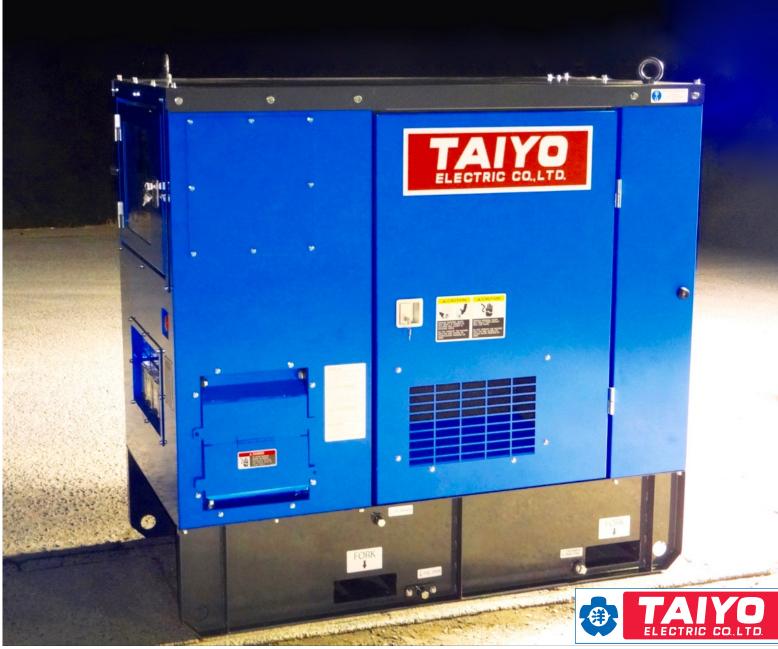

## COMPACT DIESEL POWER

## **KEY FEATURES**

- 1. Compact, light weight design allows for easy transport and storage
- 2. Safe and easy operation with wider access for economical maintenance
- 3. Environment friendly FCS (Fluids Containment System) as standard
- 4. Fully bunded fuel tank with long (24 hour) run capacity
- 5. Complies to AS/NZS standard for electrical regulation
- 6. Reliable and high performance unit that has a sturdy construction
- 7. Fork lifting pockets integrated into base with dragging provisions and twin lifting lugs for safe and easy handling

## **SPECIFICATIONS**

| MODEL                         | CG-22000                                                                      | CG-24000                           |
|-------------------------------|-------------------------------------------------------------------------------|------------------------------------|
| Generator make (model)        | Taiyo Electric - Japan ( <b>PX-320K1</b> )                                    |                                    |
| Generator type & insulation   | Revolving field, self excited, brushless AC generator with Class H insulation |                                    |
| Generator voltage & frequency | 415 VAC @ 50 Hz                                                               | 380 VAC @ 60 Hz                    |
| Generator output @ 0.8 PF     | Standby = 22 kVA<br>Prime = 20 kVA                                            | Standby = 24 kVA<br>Prime = 22 kVA |
| Generator phase & wires       | 3 phase & 12 wire                                                             |                                    |
| Generator voltage regulation  | 3.5% (No load to full load)                                                   |                                    |
| Diesel engine make (model)    | IHI Shibaura - Japan ( <b>N844L-D</b> )                                       |                                    |
| Diesel engine type            | 4 cylinder, water cooled, overhead valve, vertical in-line                    |                                    |
| Bore x Stroke                 | 84 mm x 100 mm                                                                |                                    |
| Cylinder displacement         | 2.216 Liters                                                                  |                                    |
| Engine speed                  | 1500 rpm                                                                      | 1800 rpm                           |
| Engine output                 | 19.6 kW                                                                       | 23.5 kW                            |
| Engine oil capacity & type    | 8.2 Liters (Oil type: API-CF class or higher, SAE 10W-30)                     |                                    |
| Engine coolant capacity       | 7.1 Liters                                                                    |                                    |
| Fuel tank capacity & type     | 100 Liters (Diesel type: SAE J313 No. 2D)                                     |                                    |
| Genset fuel consumption       | 4.2 Liters at full load                                                       |                                    |
| Genset noise (Full load)      | 64 dBA @ 7 meters                                                             | 66 dBA @ 7 meters                  |
| Genset starting system        | Electric                                                                      |                                    |
| Genset battery (V-Ah)         | 12V - 55Ah                                                                    |                                    |
| Operating temperature range   | -15 deg. C to +40 deg. C                                                      |                                    |
| Dimensions                    | <b>L</b> 1500mm x <b>W</b> 817mm x <b>H</b> 1400mm                            |                                    |
| Net Weight                    | 685 Kg                                                                        |                                    |