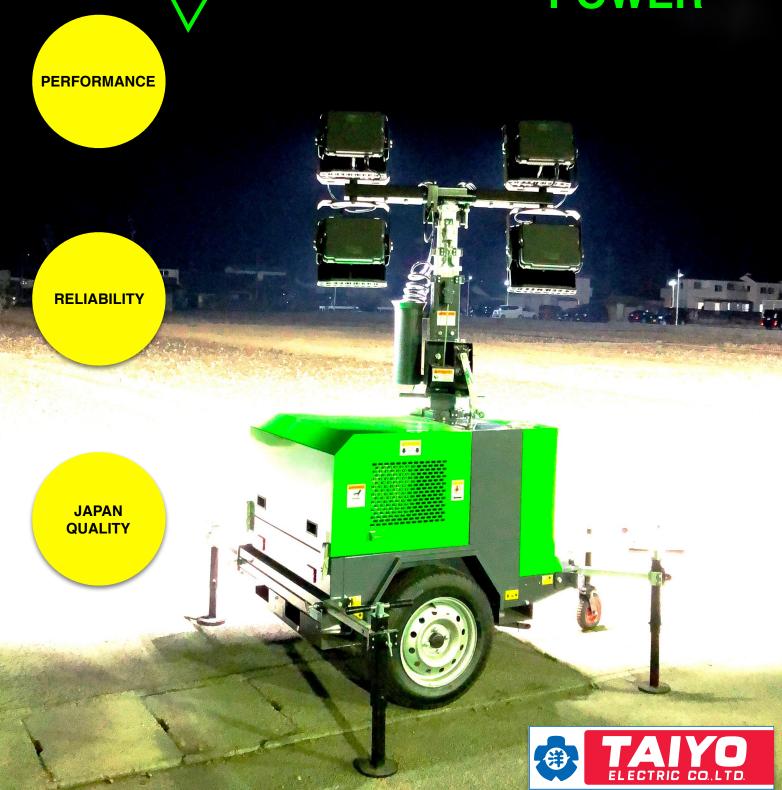

## **KEY FEATURES**

- 1. Compact, light weight design allows for easy transport and towing
- 2. Low maintenance, easy operation with wide service access
- 3. Multiple engine and electrical protection for safety
- 4. Large fuel tank allows for longer running
- 5. Mast galvanised for superior rust protection
- 6. Chassis integrated with fork slots on four sides with tie down and lifting lugs for safe and easy handling
- 7. Complies to AS/NZ standard for electrical regulation

## **SPECIFICATIONS**

| MODEL                 | LT-406M                                                  |
|-----------------------|----------------------------------------------------------|
| Type of Lights        | 4 x 350W High intensity LED                              |
| Total lumens          | 196,000                                                  |
| IP rating             | IP67                                                     |
| Mast Type             | Galvanized - Vertical Mast                               |
| Mast Height           | 6 meters                                                 |
| Mast Lifting System   | Low effort self locking winch                            |
| Mast Rotation System  | Manual 350 deg                                           |
| Mast Wind Stability   | 100km/h                                                  |
| Generator Model       | Taiyo Electric, Japan; (PX-345KC)                        |
| Generator Type        | 4P, brushless, capacitor excited                         |
| Generator Rating      | 3KW at 240VAC (50Hz)                                     |
| Engine Model          | IHI Shibaura, Japan; (E672L-D)                           |
| Engine Type           | 2 cylinder, water cooled.                                |
| Engine rating         | 3.99 kW @ 1500rpm                                        |
| Diesel Fuel           | SAE J313 No.2-D                                          |
| Fuel Tank Capacity    | 100 liters                                               |
| Fuel Consumption      | 0.6 LPH                                                  |
| Trailer undercarriage | Single axle with leaf spring suspension                  |
| Trailer towing        | Fixed drawbar with 65mm dia ring hitch with jockey wheel |
| Trailer tires         | 14" tubeless tires                                       |
| Trailer stability     | 4 nos of manual adjustable outriggers                    |
| Dimension Operation   | L 2220 x W 2310 x H 6000 (mm)                            |
| Dimension Travel      | L 2220 x W 1100 x H 2275 (mm)                            |
| Dry Weight            | 750 kgs                                                  |