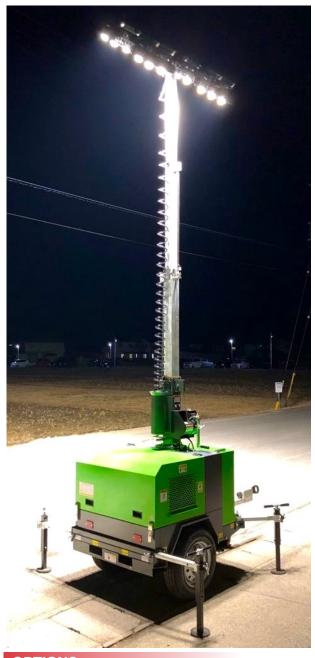

## **SPECIFICATIONS**

| MODEL                 | LT-406M                                                  |
|-----------------------|----------------------------------------------------------|
| Type of Lights        | 4 x 350W High intensity LED                              |
| Total lumens          | 196,000                                                  |
| IP rating             | IP67                                                     |
| Mast Type             | Galvanized - Vertical Mast                               |
| Mast Height           | 6 meters                                                 |
| Mast Lifting System   | Low effort self locking winch                            |
| Mast Rotation System  | Manual 350 deg                                           |
| Mast Wind Stability   | 100km/h                                                  |
| Generator Model       | Taiyo Electric, Japan; (PX-345KC)                        |
| Generator Type        | 4P, brushless, capacitor excited                         |
| Generator Rating      | 3KW at 240VAC (50Hz)                                     |
| Engine Model          | IHI Shibaura, Japan; (E672L-D)                           |
| Engine Type           | 2 cylinder, water cooled.                                |
| Engine rating         | 3.99 kW @ 1500rpm                                        |
| Diesel Fuel           | SAE J313 No.2-D                                          |
| Fuel Tank Capacity    | 100 liters                                               |
| Fuel Consumption      | 0.6 LPH                                                  |
| Trailer undercarriage | Single axle with leaf spring suspension                  |
| Trailer towing        | Fixed drawbar with 65mm dia ring hitch with jockey wheel |
| Trailer tires         | 14" tubeless tires                                       |
| Trailer stability     | 4 nos of manual adjustable outriggers                    |
| Dimension Operation   | L 2220 x W 2310 x H 6000 (mm)                            |
| Dimension Travel      | L 2220 x W 1100 x H 2275 (mm)                            |
| Dry Weight            | 750 kgs                                                  |

## **OPTIONS**

- 1. ALKO rubber torsion single axle
- 2. DOT approved brake light package
- 3. ALKO drawbar with overrun braking and hand brake with 50mm ball hitch
- 4. Electric winch